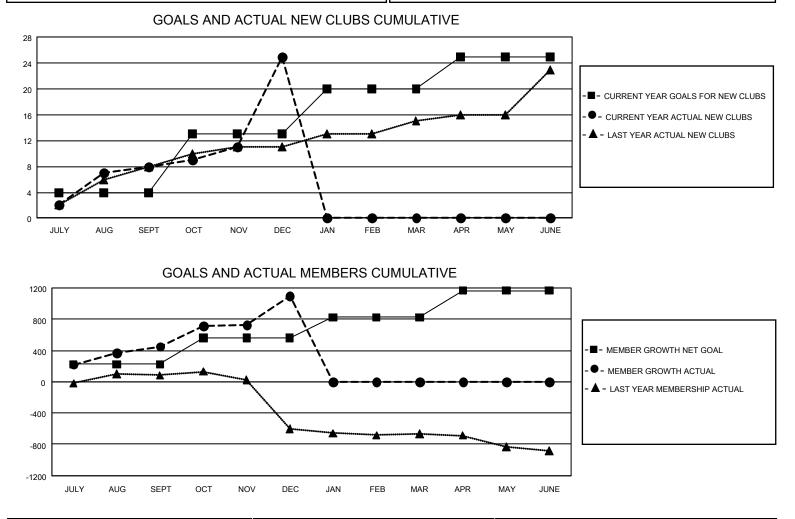

## GAT MONTHLY MEMBERSHIP PROGRESS REPORT Result

GMT Constitutional Area 3, Group D

REPORT DOES NOT INCLUDE CLUBS IN UNDISTRICTED AREAS.

| Clubs                 |               |           |               | Members               |                        |                         |                                                    |  |
|-----------------------|---------------|-----------|---------------|-----------------------|------------------------|-------------------------|----------------------------------------------------|--|
| RESULTS FOR 2020-2021 |               |           |               | RESULTS FOR 2020-2021 |                        |                         |                                                    |  |
| QUARTER               | NEW CLUB GOAL | NEW CLUBS | DROPPED CLUBS | QUARTER MEME          | BER GROWTH NET<br>GOAL | MEMBER GROWTH<br>ACTUAL | DROPPED<br>MEMBERS ACTUAL<br>(including transfers) |  |
| JULY/AUG/SEPT         | 12            | 8         | 3             | JULY/AUG/SEPT         | 225                    | 898                     | 345                                                |  |
| OCT/NOV/DEC           | 27            | 17        | 2             | OCT/NOV/DEC           | 335                    | 1,559                   | 880                                                |  |
| JAN/FEB/MAR           | 21            | 0         | 0             | JAN/FEB/MAR           | 265                    | 0                       | 0                                                  |  |
| APR/MAY/JUNE          | 15            | 0         | 0             | APR/MAY/JUNE          | 340                    | 0                       | 0                                                  |  |